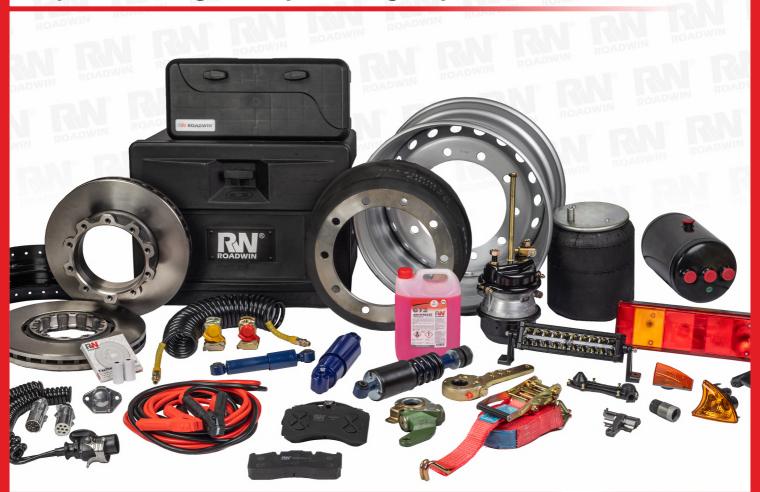

**Roadwin** is 100% AEM delivering replacement parts for leading European heavy-duty highway applications – trucks and semi-trailers.

**Product range** consists of: 52 product groups Over 2200 items

**E-shop** - b2b platform with 2 million OE codes and cross-references for Roadwin products.